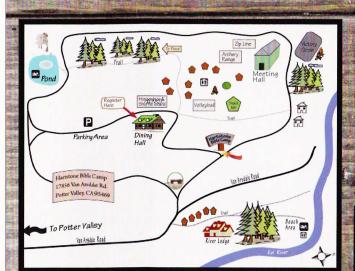

HARTSTONE BIBLE CAMP is located in the Mountains above Potter Valley California next to the Mendocino National Forest along the Eel River. You will discover 90 acres of wooded forest land, rive front property, and abundant opportunities to enjoy God's creation. Hartstone is the ideal place to get away from the busyness of life and to focus on Christ and His Word.

### Hartstone Provides:

- A large Chapel with A/V system with 150-200 seating capacity.

- An Outdoor Amphitheater with spectacular views of the mountains. A portable sound system is available. Seats 80 but can accommodate over 200 with lawn chairs.
- A large Fire Pit for singing, sharing, and S'mores around the campfire.
- Dining Hall with family style dining, coffee bar, and a cozy fire place.
- Snack Shack: Ice Cream, Candies, Food, Drinks, and Hartstone Merchandise
- Cabins: 15-17 clean, cozy, cabins and each individually interior decorated.
- 8 RV Parking Sites with power & water hook ups.
   A liquid waste clean out station is available at departure.
- Tent Camping is available.
- Men's and Women's Restrooms with Showers.
  Private Riverfront Beach access on the Eel River. (Perfect for swimming, fishing, and baptisms).
  Private Bass Fishing Pond and Shooting Range.

### Activities:

- 3 Really Fun Rope Swings
- Zip-Line: Playground Style
- Archery Range: Bows & Arrows Provided
- Playing Fields
- Hiking Trails
- Basketball Hoops
- Recreation Equipment Wall with all kinds of balls, frisbees, etc.
- Campfires: Provided by staff in mornings and evenings.
- Playground Structures.
- LIGHTED: Sand Volleyball Court, Shuffleboard Court, Horse Shoe Pit, Corn-hole,
- 3-Gutterball Tables, Ping Pong and Foosball Tables.

### Hartstone Facts:

Founded: 1967 Acreage: 90 Acres Elevation: 1428 Feet Operating: Year-Round Capacity: 100-300 - On Season 100-120 - Off Season